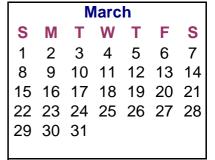

Monday Tuesday Wednesday Thursday Friday Leap years starting on Sunday Saturday C K Calender G M Α Common years starting on Sunday Tuesday Wednesday Thursday Friday Monday Saturday Calender В N J

English Calendar for 1752
Gregorian Calendar 1582