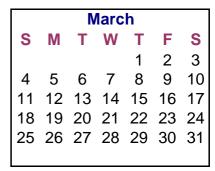

Monday Tuesday Wednesday Thursday Friday Leap years starting on Sunday Saturday C K Calender G M Α Common years starting on Sunday Tuesday Wednesday Thursday Friday Monday Saturday Calender В N J

English Calendar for 1752
Gregorian Calendar 1582